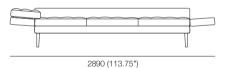

us improvement, changes to products and specifications may be made without prior notice. Images and component drawings shown are representative of design only. Accessories not included.





820 (32.25")

730 (28.75")

Chair 1x Arm



Chair 2x Arms



#### Chair 2x Arms









### 2 Seater Armless



## 2 Seater 1x Arm



### 2 Seater 2x Arms







1660 (65.5")

Effective September 2019. "Use Magic Joiner M95. Warning: Do not sit on arm when in flat/extended position. Maximum load 10kg (22lb). As King Living has a policy of continuous improvement, changes to products and specifications may be made without prior notice. Images and component drawings shown are representative of design only. Accessories not included.



### 3 Seater Armless



## 3 Seater 1x Arm



## 3 Seater 2x Arm