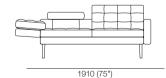

## Unc





kingliving.com

# Uno



Effective September 2019. \*Use Magic Joiner M95. Warning: Do not sit on arm when in flat/extended position. Maximum load 10kg (22lb). As King Living has a policy of continuous improvement, changes to products and specifications may be made without prior notice. Images and component drawings shown are representative of design only. Accessories not included.





820 (32.25")

730 (28.75")

Chair 1x Arm



Chair 2x Arms



#### Chair 2x Arms









### 2 Seater Armless



## 2 Seater 1x Arm



### 2 Seater 2x Arms







1660 (65.5")

Effective September 2019. "Use Magic Joiner M95. Warning: Do not sit on arm when in flat/extended position. Maximum load 10kg (22lb). As King Living has a policy of continuous improvement, changes to products and specifications may be made without prior notice. Images and component drawings shown are representative of design only. Accessories not included.



### 3 Seater Armless



## 3 Seater 1x Arm



## 3 Seater 2x Arm