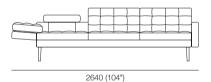

uous improvement, changes to products and specifications may be made without prior notice. Images and component drawings shown are representative of design only. Accessories not included.





820 (32.25")

730 (28.75")

Chair 1x Arm



Chair 2x Arms



#### Chair 2x Arms









### 2 Seater Armless



## 2 Seater 1x Arm



### 2 Seater 2x Arms







1660 (65.5")

Effective September 2019. "Use Magic Joiner M95. Warning: Do not sit on arm when in flat/extended position. Maximum load 10kg (22lb). As King Living has a policy of continuous improvement, changes to products and specifications may be made without prior notice. Images and component drawings shown are representative of design only. Accessories not included.



### 3 Seater Armless



## 3 Seater 1x Arm



## 3 Seater 2x Arm