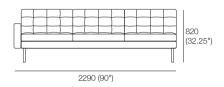

g has a policy of continuous improvement, changes to products and specifications may be made without prior notice. Images and component drawings shown are representative of design only. Accessories not included.





820 (32.25")

730 (28.75")

Chair 1x Arm



Chair 2x Arms



#### Chair 2x Arms









### 2 Seater Armless



## 2 Seater 1x Arm



### 2 Seater 2x Arms







1660 (65.5")

Effective September 2019. "Use Magic Joiner M95. Warning: Do not sit on arm when in flat/extended position. Maximum load 10kg (22lb). As King Living has a policy of continuous improvement, changes to products and specifications may be made without prior notice. Images and component drawings shown are representative of design only. Accessories not included.



### 3 Seater Armless



## 3 Seater 1x Arm



## 3 Seater 2x Arm