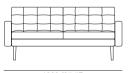

## Unc





kingliving.com

# Uno



Effective September 2019. \*Use Magic Joiner M95. Warning: Do not sit on arm when in flat/extended position. Maximum load 10kg (22lb). As King Living has a policy of continuous improvement, changes to products and specifications may be made without prior notice. Images and component drawings shown are representative of design only. Accessories not included.





820 (32.25")

730 (28.75")

Chair 1x Arm



Chair 2x Arms



#### Chair 2x Arms









### 2 Seater Armless



## 2 Seater 1x Arm



### 2 Seater 2x Arms







1660 (65.5")

Effective September 2019. "Use Magic Joiner M95. Warning: Do not sit on arm when in flat/extended position. Maximum load 10kg (22lb). As King Living has a policy of continuous improvement, changes to products and specifications may be made without prior notice. Images and component drawings shown are representative of design only. Accessories not included.



### 3 Seater Armless



## 3 Seater 1x Arm



## 3 Seater 2x Arm