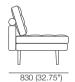

## Unc





kingliving.com

# Uno



Effective September 2019. \*Use Magic Joiner M95. Warning: Do not sit on arm when in flat/extended position. Maximum load 10kg (22lb). As King Living has a policy of continuous improvement, changes to products and specifications may be made without prior notice. Images and component drawings shown are representative of design only. Accessories not included.





820 (32.25")

730 (28.75")

Chair 1x Arm



Chair 2x Arms



#### Chair 2x Arms









### 2 Seater Armless



## 2 Seater 1x Arm



### 2 Seater 2x Arms







1660 (65.5")

Effective September 2019. "Use Magic Joiner M95. Warning: Do not sit on arm when in flat/extended position. Maximum load 10kg (22lb). As King Living has a policy of continuous improvement, changes to products and specifications may be made without prior notice. Images and component drawings shown are representative of design only. Accessories not included.



### 3 Seater Armless



## 3 Seater 1x Arm



## 3 Seater 2x Arm