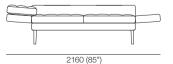

### 2 Seater 2x Arms

1660 (65.5")

Effective September 2019. "Use Magic Joiner M95. Warning: Do not sit on arm when in flat/extended position. Maximum load 10kg (22lb). As King Living has a policy of continuous improvement, changes to products and specifications may be made without prior notice. Images and component drawings shown are representative of design only. Accessories not included.