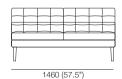

## Unc





kingliving.com

# Uno



Effective September 2019. \*Use Magic Joiner M95. Warning: Do not sit on arm when in flat/extended position. Maximum load 10kg (22lb). As King Living has a policy of continuous improvement, changes to products and specifications may be made without prior notice. Images and component drawings shown are representative of design only. Accessories not included.





820 (32.25")

730 (28.75")

Chair 1x Arm



Chair 2x Arms



#### Chair 2x Arms









### 2 Seater Armless



## 2 Seater 1x Arm



### 2 Seater 2x Arms







1660 (65.5")

Effective September 2019. "Use Magic Joiner M95. Warning: Do not sit on arm when in flat/extended position. Maximum load 10kg (22lb). As King Living has a policy of continuous improvement, changes to products and specifications may be made without prior notice. Images and component drawings shown are representative of design only. Accessories not included.



### 3 Seater Armless



## 3 Seater 1x Arm



## 3 Seater 2x Arm