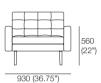

## Unc





kingliving.com

# Uno



Effective September 2019. \*Use Magic Joiner M95. Warning: Do not sit on arm when in flat/extended position. Maximum load 10kg (22lb). As King Living has a policy of continuous improvement, changes to products and specifications may be made without prior notice. Images and component drawings shown are representative of design only. Accessories not included.





820 (32.25")

730 (28.75")

Chair 1x Arm



Chair 2x Arms



#### Chair 2x Arms









### 2 Seater Armless



## 2 Seater 1x Arm



### 2 Seater 2x Arms







1660 (65.5")

Effective September 2019. "Use Magic Joiner M95. Warning: Do not sit on arm when in flat/extended position. Maximum load 10kg (22lb). As King Living has a policy of continuous improvement, changes to products and specifications may be made without prior notice. Images and component drawings shown are representative of design only. Accessories not included.



### 3 Seater Armless



## 3 Seater 1x Arm



## 3 Seater 2x Arm