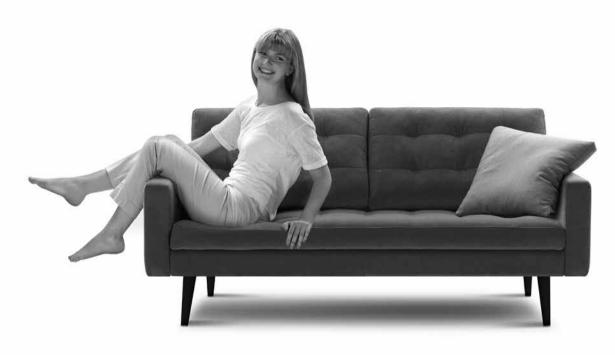

## Unc

kingliving.com

# Uno

Effective September 2019. \*Use Magic Joiner M95. Warning: Do not sit on arm when in flat/extended position. Maximum load 10kg (22lb). As King Living has a policy of continuous improvement, changes to products and specifications may be made without prior notice. Images and component drawings shown are representative of design only. Accessories not included.