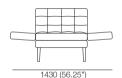

### 2 Seater 2x Arms

1660 (65.5")

Effective September 2019. "Use Magic Joiner M95. Warning: Do not sit on arm when in flat/extended position. Maximum load 10kg (22lb). As King Living has a policy of continuous improvement, changes to products and specifications may be made without prior notice. Images and component drawings shown are representative of design only. Accessories not included.