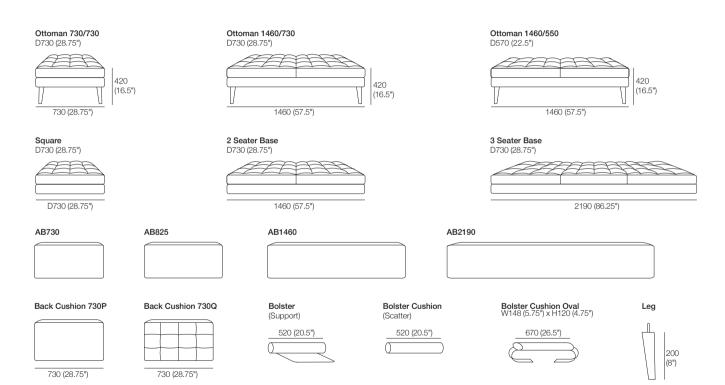

# Uno

Effective September 2019. \*Use Magic Joiner M95. Warning: Do not sit on arm when in flat/extended position. Maximum load 10kg (22lb). As King Living has a policy of continuous improvement, changes to products and specifications may be made without prior notice. Images and component drawings shown are representative of design only. Accessories not included.