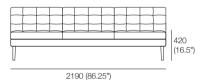

(22lb). As King Living has a policy of continuous improvement, changes to products and specifications may be made without prior notice. Images and component drawings shown are representative of design only. Accessories not included.





820 (32.25")

730 (28.75")

Chair 1x Arm



Chair 2x Arms



#### Chair 2x Arms









### 2 Seater Armless



## 2 Seater 1x Arm



### 2 Seater 2x Arms







1660 (65.5")

Effective September 2019. "Use Magic Joiner M95. Warning: Do not sit on arm when in flat/extended position. Maximum load 10kg (22lb). As King Living has a policy of continuous improvement, changes to products and specifications may be made without prior notice. Images and component drawings shown are representative of design only. Accessories not included.



### 3 Seater Armless



## 3 Seater 1x Arm



## 3 Seater 2x Arm