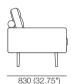

## Unc





kingliving.com

# Uno



Effective September 2019. \*Use Magic Joiner M95. Warning: Do not sit on arm when in flat/extended position. Maximum load 10kg (22lb). As King Living has a policy of continuous improvement, changes to products and specifications may be made without prior notice. Images and component drawings shown are representative of design only. Accessories not included.





820 (32.25")

730 (28.75")

Chair 1x Arm



Chair 2x Arms



#### Chair 2x Arms









### 2 Seater Armless



## 2 Seater 1x Arm



### 2 Seater 2x Arms







1660 (65.5")

Effective September 2019. "Use Magic Joiner M95. Warning: Do not sit on arm when in flat/extended position. Maximum load 10kg (22lb). As King Living has a policy of continuous improvement, changes to products and specifications may be made without prior notice. Images and component drawings shown are representative of design only. Accessories not included.



### 3 Seater Armless



## 3 Seater 1x Arm



## 3 Seater 2x Arm