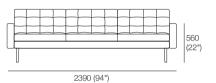

inuous improvement, changes to products and specifications may be made without prior notice. Images and component drawings shown are representative of design only. Accessories not included.





820 (32.25")

730 (28.75")

Chair 1x Arm



Chair 2x Arms



#### Chair 2x Arms









### 2 Seater Armless



## 2 Seater 1x Arm



### 2 Seater 2x Arms







1660 (65.5")

Effective September 2019. "Use Magic Joiner M95. Warning: Do not sit on arm when in flat/extended position. Maximum load 10kg (22lb). As King Living has a policy of continuous improvement, changes to products and specifications may be made without prior notice. Images and component drawings shown are representative of design only. Accessories not included.



### 3 Seater Armless



## 3 Seater 1x Arm



## 3 Seater 2x Arm