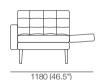

## Unc





kingliving.com

# Uno



Effective September 2019. \*Use Magic Joiner M95. Warning: Do not sit on arm when in flat/extended position. Maximum load 10kg (22lb). As King Living has a policy of continuous improvement, changes to products and specifications may be made without prior notice. Images and component drawings shown are representative of design only. Accessories not included.





820 (32.25")

730 (28.75")

Chair 1x Arm



Chair 2x Arms



#### Chair 2x Arms









### 2 Seater Armless



## 2 Seater 1x Arm



### 2 Seater 2x Arms







1660 (65.5")

Effective September 2019. "Use Magic Joiner M95. Warning: Do not sit on arm when in flat/extended position. Maximum load 10kg (22lb). As King Living has a policy of continuous improvement, changes to products and specifications may be made without prior notice. Images and component drawings shown are representative of design only. Accessories not included.



### 3 Seater Armless



## 3 Seater 1x Arm



## 3 Seater 2x Arm