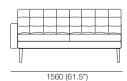

### 2 Seater 2x Arms

1660 (65.5")

Effective September 2019. "Use Magic Joiner M95. Warning: Do not sit on arm when in flat/extended position. Maximum load 10kg (22lb). As King Living has a policy of continuous improvement, changes to products and specifications may be made without prior notice. Images and component drawings shown are representative of design only. Accessories not included.