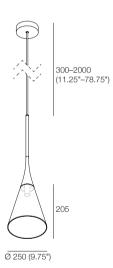

## Solifiore Pendants

Protea Pendant Blown-Glass Shade

Gymea Pendant Blown-Glass Shade

Arum Pendant Blown-Glass Shade

Specifications

Switch Dimming Functionality

Light Source E14 40W Max.

Shade

Olive Green; Smoke; Ochre Red: or Amber

Stem Black Nickel

Ceiling Fitting

Effective April 2021. Voltage 120V / 240V. Recommended Colour Temperature: Warm White 3000K. Light Globe not included. Pendant must be installed and certified by a licensed electrical contractor. For warranty claims, an invoice including contractor's license number must be presented at time of request. As King Living has a policy of continuous improvement, changes to products and specifications may be made without prior notice. Images and drawings are representative of design only. Accessories not included.