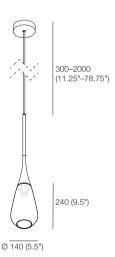

## Solifiore Pendants

Protea Pendant Blown-Glass Shade

Gymea Pendant Blown-Glass Shade

Arum Pendant Blown-Glass Shade

Specifications

Switch Dimming Functionality

Light Source E14 40W Max.

Shade

Olive Green; Smoke; Ochre Red: or Amber

Stem Black Nickel

Ceiling Fitting

Effective April 2021. Voltage 120V / 240V. Recommended Colour Temperature: Warm White 3000K. Light Globe not included. Pendant must be installed and certified by a licensed electrical contractor. For warranty claims, an invoice including contractor's license number must be presented at time of request. As King Living has a policy of continuous improvement, changes to products and specifications may be made without prior notice. Images and drawings are representative of design only. Accessories not included.