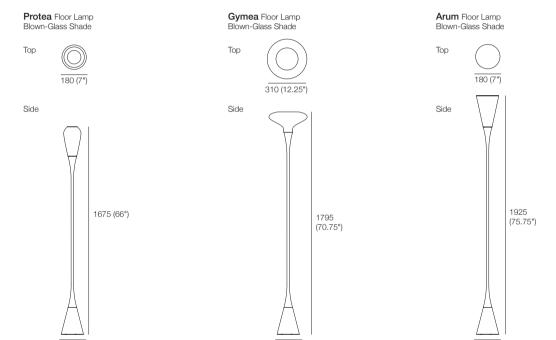

## Solifiore Floor Lamps

180 (7")

180 (7")

Specifications

Touch-Dimming Functionality

Light Source

F14 40W Max.

Shade

Switch

Olive Green; Smoke; Ochre Red: or Amber

Stem

Black Nickel

Base

Honed Blackened Concrete

180 (7")