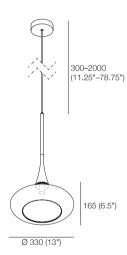

## Solifiore Pendants

Protea Pendant Blown-Glass Shade

Gymea Pendant Blown-Glass Shade

Arum Pendant Blown-Glass Shade

Specifications

Switch Dimming Functionality

Light Source E14 40W Max.

Shade

Olive Green; Smoke; Ochre Red: or Amber

Stem Black Nickel

Ceiling Fitting

Effective April 2021. Voltage 120V / 240V. Recommended Colour Temperature: Warm White 3000K. Light Globe not included. Pendant must be installed and certified by a licensed electrical contractor. For warranty claims, an invoice including contractor's license number must be presented at time of request. As King Living has a policy of continuous improvement, changes to products and specifications may be made without prior notice. Images and drawings are representative of design only. Accessories not included.