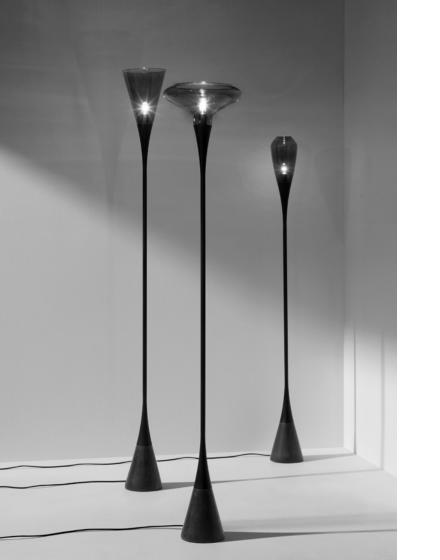

## Solifiore Floor Lamps

180 (7")

180 (7")

Specifications

Touch-Dimming Functionality

Light Source

F14 40W Max.

Shade

Switch

Olive Green; Smoke; Ochre Red: or Amber

Stem

Black Nickel

Base

Honed Blackened Concrete

180 (7")